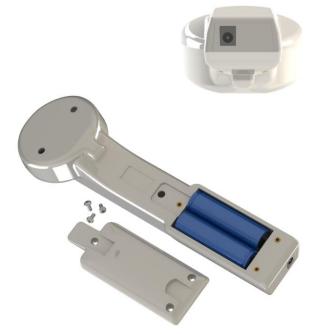

The DAS-8008 has a built in charging system using long lasting lithium rechargeable batteries. If there is ever a need to change the batteries, they are user replaceable.

The reader's control panel includes a row of sequencing LED lights that provide indication that the reader is actively scanning and attempting to capture a transponder ID. This allows the display to be momentarily shut down to minimize interference.

#### **Power**

12 Volt International Power Supply for Recharging

Direct Power and Battery Charging via Easy Barrel Connection

Battery: Two 3.7 Li-ion 3000mAH User Replaceable