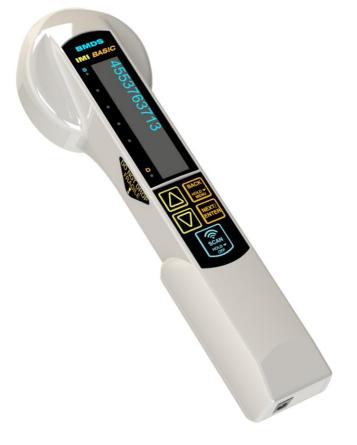

# DAS-8008 IMI Handheld Reader

**Display Only** 

## **Description**

The DAS-8008 Reader is a handheld scanning device for reading ID data from BMDS IMI implantable transponders. As a, simple to use, display only reader, the DAS-8008 boasts a super bright easy to read OLED display with large character size. Conveniently, last ID read will remain on the screen until a new scan or powered off.

### **Control Panel**

Battery Level Display Icon

Full Menu Driven Setup with Optional Password Protection

#### Menu Options:

- Auto Repeat Scan
- Audio Beep
- Vibrate Upon Read
- Scan Delay for Auto Mode
- Auto Mode Dup Filter
- Power Save/Timed Off
- Password for Menu
- Firmware Version