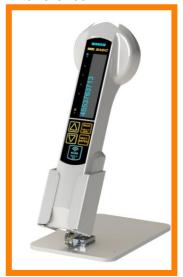

In an optional continuous read mode, the reader can be operated directly off the included AC power supply. In such use, the reader first uses the line voltage, saving the battery for portable use. In a pinch the reader will work with no batteries installed. Though the DAS-8008 is primarily a handheld system, there are special order options for stand mounting. A soft protective boot is available.