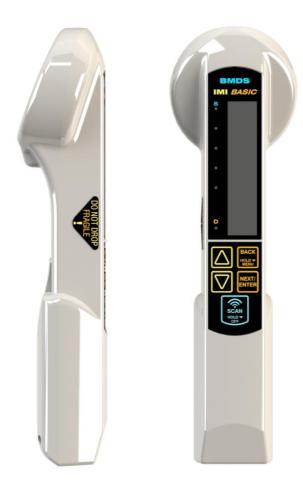

The DAS-8008 has a built in charging system using long lasting lithium rechargeable batteries. If there is ever a need to change the batteries, they are user replaceable.

The reader's control panel includes a row of sequencing LED lights that provide indication that the reader is actively scanning and attempting to capture a transponder ID. This allows the display to be momentarily shut down to minimize interference.

### **Control Panel**

Battery Level Display Icon

Full Menu Driven Setup with Optional Password Protection